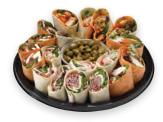

### **Assorted Wrap Platter**

Wraps full of flavor in every bite. Buffalo Chicken, Roast Beef, Turkey, Ham and, for the veggie lover, Caprese.

| SERVES 18-2     | 0 \$         | 49.99       |
|-----------------|--------------|-------------|
| Item            | Cal.         | Per Platter |
| Buffalo Chicken | 340 Cal./Pc. | 4 Pcs.      |
| Roast Beef      | 300 Cal./Pc. | 4 Pcs.      |
| Turkey          | 310 Cal./Pc. | 4 Pcs.      |
| Ham             | 300 Cal./Pc. | 4 Pcs.      |
| Caprese         | 290 Cal./Pc. | 4 Pcs.      |