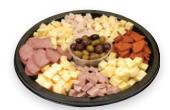

### Snack Pleaser

Bite-sized Swiss, Muenster, sharp Cheddar, pepperoni, pepper jack, Genoa salami, cooked ham and turkey with gourmet olives.

SERVES 20 \$35.99

| Item          | Cal.             | Per Platte |
|---------------|------------------|------------|
| Swiss         | 110 Cal./1 Oz.   | 10 Oz.     |
| Muenster      | 110 Cal./1 Oz.   | 10 Oz.     |
| Sharp Cheddar | 110 Cal./1 Oz.   | 10 Oz.     |
| Pepperoni     | 130 Cal./2 Oz.   | 10 Oz.     |
| Pepper Jack   | 100 Cal./1 Oz.   | 10 Oz.     |
| Genoa Salami  | 100 Cal./2 Oz.   | 10 Oz.     |
| Cooked Ham    | 60 Cal./2 Oz.    | 10 Oz.     |
| Turkey        | 50 Cal./2 Oz.    | 10 Oz.     |
| Olives        | 25 Cal./3 Olives | 12 07.     |