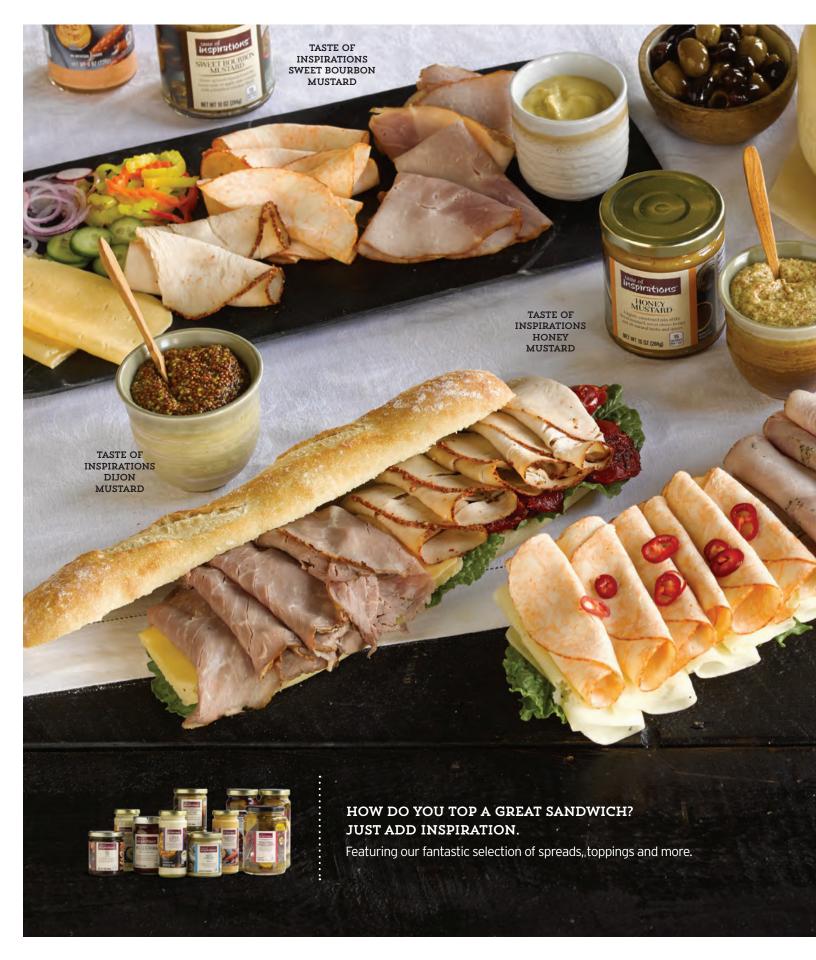

### Taste of Inspirations Platter

Our very best premium deli meats and cheeses, including honey turkey, baked ham, roast beef, horseradish Cheddar and Swiss, plus gourmet olives.

MEDIUM SERVES 20 \$44.99 LARGE SERVES 40 \$69.99

| Item                | Cal./Sandwich    | Medium Platter | Large Platter  |
|---------------------|------------------|----------------|----------------|
| Honey Turkey        | 70 Cal./2 Oz.    | 16 Oz./Platter | 32 Oz./Platter |
| Baked Ham           | 70 Cal./2 Oz.    | 16 Oz./Platter | 32 Oz./Platter |
| Roast Beef          | 70 Cal./2 Oz.    | 16 Oz./Platter | 32 Oz./Platter |
| Swiss               | 100 Cal./1 Oz.   | 8 Oz./Platter  | 16 Oz./Platter |
| All Natural Turkey  | 70 Cal./2 Oz.    | 16 Oz./Platter | 32 Oz./Platter |
| Horseradish Cheddar | 110 Cal./1 Oz.   | 8 Oz./Platter  | 16 Oz./Platter |
| Gourmet Olives      | 25 Cal./3 Olives | 12 Oz./Platter | 12 Oz./Platter |
|                     |                  |                |                |

### Signature Sandwich Platter

Fantastic variety of fresh sandwiches, featuring our very best premium deli meats and cheeses on dense, chewy ciabatta rolls.

SERVES 8 \$35.99

| Item                 | Cal.         | Per Platter |
|----------------------|--------------|-------------|
| Roast Beef & Cheddar | 400 Cal./Pc. | 4 Pcs.      |
| Ham & Swiss          | 360 Cal./Pc. | 4 Pcs.      |
| Natural Turkey       | 390 Cal./Pc. | 8 Pcs.      |

### 2-FOOT PARTY SUB

Crowd-pleasing super subs, crafted from premium deli meats, cheeses and fresh veggies, all on an extra large (extra tasty) sub roll. **Italian Meats** or **Turkey & Ham**.

| SERVES 10         | \$29.99               |        |
|-------------------|-----------------------|--------|
| Item              | Cal.                  | Serves |
| Italian Meats Sub | 410 Cal./Per 1/10 Sub | 10     |
| Turkey & Ham Sub  | 560 Cal./Per 1/10 Sub | 10     |
|                   |                       |        |