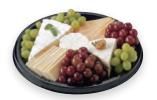

### **Fine Cheeses**

Our very best selection from around the world - artisanal bleu, triple cream Brie, Gruyère, imported Gouda, and Boursin - with red & green grapes. An excellent introduction.

SERVES 15

\$37.99

| Item              | Cal.           | Per Platter |
|-------------------|----------------|-------------|
| Artisanal Bleu    | 110 Cal./1 Oz. | 4.4 Oz.     |
| Triple Cream Brie | 120 Cal./1 Oz. | 8 Oz.       |
| Gruyère           | 110 Cal./1 Oz. | 6 Oz.       |
| Imported Gouda    | 110 Cal./1 Oz. | 5.25 Oz.    |
| Boursin           | 120 Cal./1 Oz. | 5.2 Oz.     |
| Grapes            | 20 Cal./1 Oz.  | 16 Oz.      |
| Boursin           | 120 Cal./1 Oz. | 5.2 Oz.     |