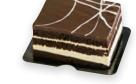

### Triple Layer Chocolate Truffle Cake

Sinful? Possibly. Irresistable? Absolutely. Three layers of dense chocolate cake wrapped in creamy fudge icing and finished with chocolate shavings.