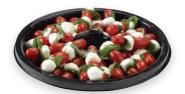

### Caprese Salad Platter

Classic taste. Red-ripe tomatoes, creamy mozzarella and fresh basil, plus our Taste of Inspirations Balsamic Glaze for dipping.

SERVES 12 \$19.99

100 Calories Per Skewer