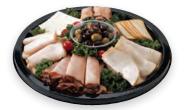

### Snack Pleaser

Bite-sized Swiss, Muenster, sharp Cheddar, pepperoni, pepper jack, Genoa salami, cooked ham and turkey with gourmet olives.

SERVES 20 \$35.99

| Item          | Cal.             | Per Platte |
|---------------|------------------|------------|
| Swiss         | 110 Cal./1 Oz.   | 10 Oz.     |
| Muenster      | 110 Cal./1 Oz.   | 10 Oz.     |
| Sharp Cheddar | 110 Cal./1 Oz.   | 10 Oz.     |
| Pepperoni     | 130 Cal./2 Oz.   | 10 Oz.     |
| Pepper Jack   | 100 Cal./1 Oz.   | 10 Oz.     |
| Genoa Salami  | 100 Cal./2 Oz.   | 10 Oz.     |
| Cooked Ham    | 60 Cal./2 Oz.    | 10 Oz.     |
| Turkey        | 50 Cal./2 Oz.    | 10 Oz.     |
| Olives        | 25 Cal./3 Olives | 12 07.     |