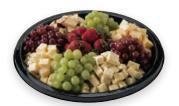

### Cheese & Fruit

Imported Gouda, imported Swiss, sharp Cheddar, and Havarti with dill, plus red & green grapes and fresh, ripe strawberries.

SERVES 25 \$4

\$45.99

| Item              | Cal.           | Per Platter |
|-------------------|----------------|-------------|
| Imported Gouda    | 105 Cal./1 Oz. | 10.5 Oz.    |
| Imported Swiss    | 110 Cal./1 Oz. | 16 Oz.      |
| Sharp Cheddar     | 110 Cal./1 Oz. | 16 Oz.      |
| Havarti with Dill | 110 Cal./1 Oz. | 8 Oz.       |
| Grapes            | 20 Cal./1 Oz.  | 32 Oz.      |
| Strawberries      | 10 Cal./1 Oz.  | 16 Oz.      |
|                   |                |             |