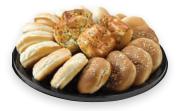

### Nature's Promise Assorted Bagel Platter

Grab breakfast for the whole gang with a fully loaded platter featuring our cream cheese and artisan bagels.

|              | • • • • • • • • • • • • • • • • • • • • |             |
|--------------|-----------------------------------------|-------------|
| Item         | Cal.                                    | Per Platter |
| Bagels       | 280-380 Cal./Ea.                        | 20 Servings |
| Cream Cheese | 90 Cal./0z.                             | 12 Oz.      |
|              |                                         |             |
| Donut Pl     | lattor                                  |             |