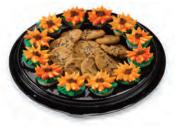

### Fried Chicken

Our golden fried chicken is delicious, moist and tender... just right for any get-together. 4-, 8- or 12-piece packs.

Served cold.

INDIVIDUALLY PRICED

250-320 Calories Per 5 Oz. Edible Portion