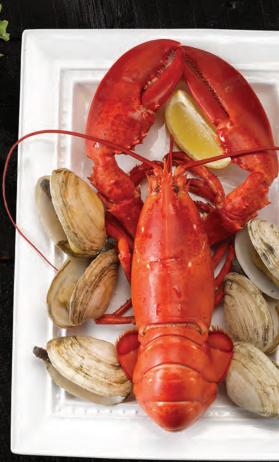

### Fresh Maine Lobster

Fresh caught in the North Atlantic.
Steamed upon request for your convenience.

INDIVIDUALLY PRICED