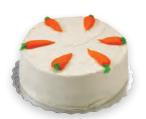

### Carrot Cake

Baked with fresh shredded carrots, juicy raisins, nuts, spices and real cream cheese.

### INDIVIDUALLY PRICED

| Item        | Cal.             | Per Cake    |
|-------------|------------------|-------------|
| Carrot Cake | 350 Cal./Serving | 16 Servings |