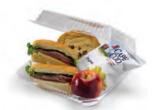

### **Boxed Lunch**

Lunch to go, with all the essentials: a fresh deli sandwich, chips, apple and one of our gourmet cookies.

| SERVES 1   | \$6.99        |
|------------|---------------|
| Item       | Cal.          |
| Ham        | 960 Cal./Box  |
| Italian    | 1160 Cal./Box |
| Roast Beef | 990 Cal./Box  |

### Premium Boxed Lunch

Upgrade your lunch plan with Taste of Inspirations deli meats on a fresh ciabatta roll. Includes chips, apple and one of our gourmet cookies.

| SERVES 1   | \$7.99        |  |
|------------|---------------|--|
| Item       | Cal.          |  |
| Turkey     | 1540 Cal./Box |  |
| Ham        | 1490 Cal./Box |  |
| Roast Beef | 1570 Cal./Box |  |