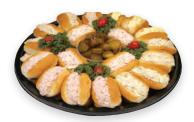

### Mini Croissant Sandwiches

Our flaky, all-butter croissants filled with all-white-meat chicken, tuna, ham, seafood and egg salads.

MEDIUM SERVES 24 \$37.99 LARGE SERVES 36 \$49.99

| Item          | Cal.              | Medium Platter | Large Platter |
|---------------|-------------------|----------------|---------------|
| Chicken Salad | 260 Cal./Sandwich | 5 Sandwiches   | 8 Sandwiches  |
| Tuna Salad    | 220 Cal./Sandwich | 5 Sandwiches   | 6 Sandwiches  |
| Ham Salad     | 250 Cal./Sandwich | 5 Sandwiches   | 8 Sandwiches  |
| Egg Salad     | 250 Cal./Sandwich | 5 Sandwiches   | 6 Sandwiches  |
| Seafood Salad | 220 Cal./Sandwich | 4 Sandwiches   | 8 Sandwiches  |
| Olives        | 25 Cal./3 Olives  | 12 Oz.         | 12 Oz.        |