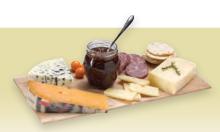

### Fine Cheese Board

Our cheese boards are carefully curated by Hannaford's very own Certified Cheese Professional to delight and impress your guests for any occasion.

SERVES 12

\$29.99

### Imported Cheeses

4.4 Oz. St. Clemens Blue 7 Oz. Castello Aged Havarti 5.3 Oz. Beemster Aged Gouda 8 Oz. TOI Sopressata Salami 4.4 Oz. NP Organic Water Crackers 8.5 Oz. Dalmatia Fig Spread

### Taste of Inspirations Cheeses

8 Oz. TOI Brie Round 7 Oz. TOI Smoked Gouda 7 Oz. TOI English Cheddar 8 Oz. TOI Abruzzese Salami 10 Oz. TOI Fig Spread 6.5 Oz. TOI Sea Salt Crackers

### Classic Cheeses

10 Oz. TOI Private Reserve Cheddar 4 Oz. Vermont Herb Goat Log 5.3 Oz. SarVecchio Parmesan 8 Oz. TOI Abruzzese Salami 8.5 Oz. Dalmatia Fig Spread 4.4 Oz. NP Organic Water Crackers