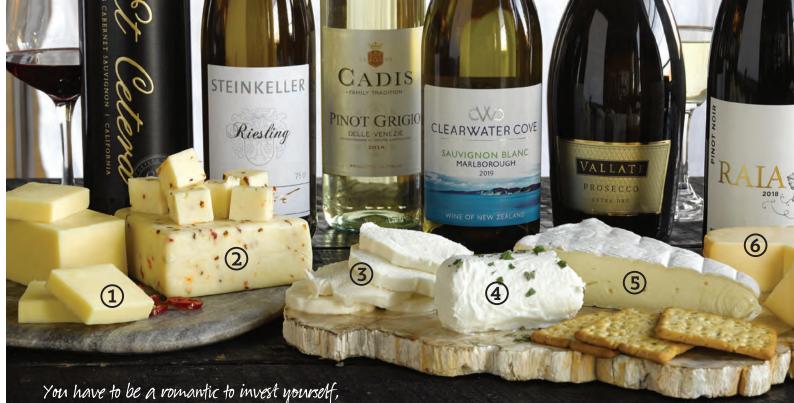

### **DEB WEBSTER**

Hannaford's Certified Cheese Professional, accredited by the American Cheese Society.

- Taste of Inspirations CheddarServe with sliced Cortland apples.Pair it with Et Cetera Cabernet Sauvignon
- 2 Taste of Inspirations Pepper Jack Enjoy with spicy cured meats.Pair it with Steinkeller Riesling
- Taste of Inspirations Mozzarella Log Drizzle with Taste of Inspirations Balsamic Glaze. Pair it with Cadis Pinot Grigio
- Taste of Inspirations Goat Log
   Top with fresh, in-season berries.

   Pair it with Clearwater Cove Sauvignon Blanc
- Taste of Inspirations Brie
  Top with Taste of Inspirations Hot Pepper Jelly Spread.
  Pair it with Vallate Prosecco
- 6 Taste of Inspirations Smoked Gouda Perfect with sliced Anjou pears.
  Pair it with Raia Pinot Noir