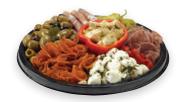

### **Antipasto Platter**

Rich artichokes, roasted red peppers, pitted Mediterranean olives, marinated mozzarella, robust salami, pepperoni and tender prosciutto panino.

SERVES 12 \$35.99

| Item             | Cal.            | Per Platter |
|------------------|-----------------|-------------|
| Roasted Pepper   | 10 Cal./1 Oz.   | 7 Oz.       |
| Pepperoncini     | 15 Cal./5 Pcs.  | 16 Oz.      |
| Artichoke Hearts | 25 Cal./3 Pcs.  | 12 Oz.      |
| Mozzarella       | 130 Cal./3 Pcs. | 12 Oz.      |
| Salami           | 10 Cal./2 Oz.   | 4 Oz.       |
| Pepperoni        | 120 Cal./2 Oz.  | 4 Oz.       |
| Panino           | 240 Cal./3 Pcs. | 10 Oz.      |
|                  |                 |             |