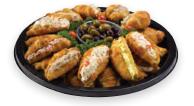

### Wing & Tender Platter

Please any crowd with the one that has it all sauced with your favorite flavor or plain, with blue cheese and ranch for dipping. 1.5 lbs. of wings and 1.5 lbs. of tenders.

Served cold.

SERVES 8 \$25.99

210 Calories Per Tender 240 Calories Per Wing