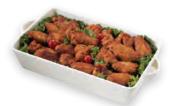

### **Party Wings**

Our wings are perfect for any party. With your choice of sauce.

Served cold.

10-12 per pound INDIVIDUALLY PRICED

240 Calories Per Wing