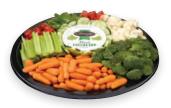

### Garden Appetizer

Broccoli, cauliflower, baby carrots, celery sticks, red & green peppers and cucumbers with creamy ranch dip.

SERVES 20 \$45.99

2600 Calories Per Platter