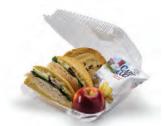

### **Boxed Lunch**

Lunch to go, with all the essentials: a fresh deli sandwich, chips, apple and one of our gourmet cookies.

| SERVES 1   | \$6.99        |
|------------|---------------|
| Item       | Cal.          |
| Ham        | 960 Cal./Box  |
| Italian    | 1160 Cal./Box |
| Roast Beef | 990 Cal./Box  |

### Premium Boxed Lunch

Upgrade your lunch plan with Taste of Inspirations deli meats on a fresh ciabatta roll. Includes chips, apple and one of our gourmet cookies.

| SERVES 1   | \$7.99        |  |
|------------|---------------|--|
| Item       | Cal.          |  |
| Turkey     | 1540 Cal./Box |  |
| Ham        | 1490 Cal./Box |  |
| Roast Beef | 1570 Cal./Box |  |