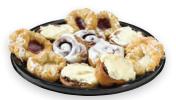

### Cinnamon Roll & Danish

Start the meeting in style with a platter piled high with our best gourmet cinnamon rolls and Danish pastries.

|                | •               |             |
|----------------|-----------------|-------------|
| Item           | Cal.            | Per Platter |
| Cinnamon Rolls | 320 Cal./Ea.    | 8 Pcs.      |
| Danich         | 310-320 Cal /Fa | 8 Pcc       |