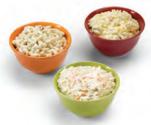

### Salad Sampler

Featuring BBQ faves: classic macaroni salad, country-style cole slaw, and egg 'n potato salad.

| SERVES 8-10 |                | \$9.99         |          |
|-------------|----------------|----------------|----------|
|             | Item           | Cal.           | Per Pkg. |
|             | Macaroni Salad | 270 Cal./5 Oz. | 16 Oz.   |
|             | Cole Slaw      | 240 Cal./5 Oz. | 15 Oz.   |
|             | Potato Salad   | 240 Cal /5 Oz  | 16.07    |

### Premium Salad Sampler

The good stuff: our Greek pasta salad, crisp summer slaw, and creamy potato salad.

| SERVES 8-10 |              | \$11.99        |          |
|-------------|--------------|----------------|----------|
|             | Item         | Cal.           | Per Pkg. |
|             | Greek Pasta  | 270 Cal./5 Oz. | 10 Oz.   |
|             | Summer Slaw  | 155 Cal./5 Oz. | 16 Oz.   |
|             | Potato Salad | 240 Cal./5 Oz. | 16 Oz.   |