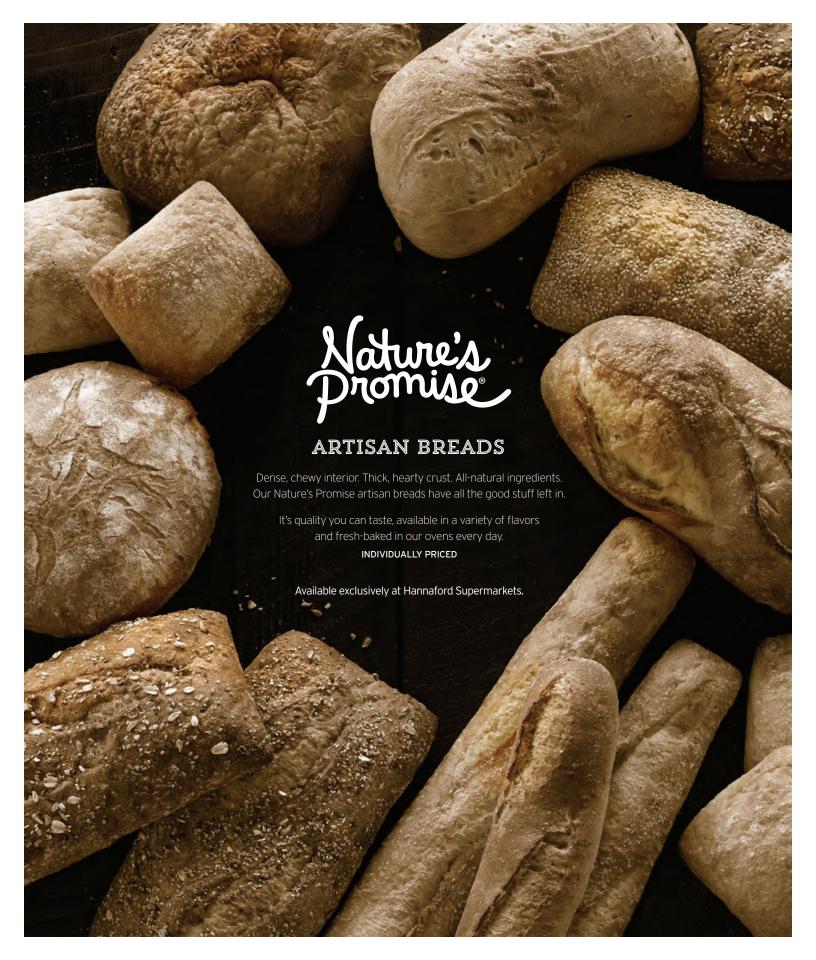

### Pepperoni or Bacon Party Bread

The ultimate party animal! A big, chewy artisan boule, sliced into bite-sized chunks and loaded with our Taste of Inspirations 3-cheese blend, garlic spread and pepperoni or bacon. Heat and eat.

### **BREAKFAST** & BREADS