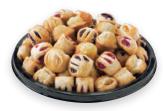

### Donut Platter

CEDVEC 14-20

**SERVES 12-16** 

**SERVES 16-20** 

Old-fashioned, glazed, filled... perfect for home or office, our fresh-baked donut platter has a little something for everyone.

| 3ERVE3 10-20  | \$10.55          |             |
|---------------|------------------|-------------|
| Item          | Cal.             | Per Platter |
| Old-Fashioned | 290-410 Cal./Pc. | 10 Pcs.     |
| Glazed        | 290-430 Cal./Pc. | 6 Pcs.      |
| Filled        | 410-470 Cal./Pc. | 4 Pcs.      |
|               |                  |             |