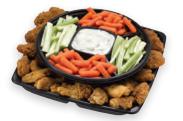

### Wing & Tender Platter

Please any crowd with the one that has it all sauced with your favorite flavor or plain, with blue cheese and ranch for dipping. 1.5 lbs. of wings and 1.5 lbs. of tenders.

Served cold.

SERVES 8 \$25.99

210 Calories Per Tender 240 Calories Per Wing