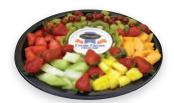

### Fresh Fruit Platter

Fresh-cut pineapple, honeydew, cantaloupe, strawberries, seedless watermelon, kiwi and red & green grapes with cream cheese dip.

**MEAT & CHEESE** 

SERVES 20 \$45.99

**PLATTERS** 

1800 Calories Per Platter