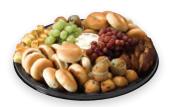

### **Breakfast Platter**

Including an assortment of plain mini bagels, banana bread, pound cake, mini muffins and cream cheese, crowned with bunches of crunchy red & green grapes.

| SERVES 25-30 | \$34.99        |             |
|--------------|----------------|-------------|
| Item         | Cal.           | Per Platter |
| Mini Bagels  | 110 Cal./Ea.   | 24 Pcs.     |
| Banana Bread | 150 Cal./Slice | 10 Slices   |
| Pound Cake   | 150 Cal./Slice | 10 Slices   |
| Mini Muffins | 100 Cal./Ea.   | 24 Pcs.     |
| Cream Cheese | 90 Cal./0z.    | 8 Oz.       |
| Grapes       | 20 Cal./0z.    | 32 Oz.      |
|              |                |             |