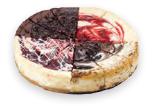

### 9-inch Sweet Temptations Cheesecake

4 delicious varieties, one fantastic dessert! Includes Triple Chocolate, Tuxedo, White Chocolate/Raspberry and Strawberry Swirl.

### INDIVIDUALLY PRICED

| Item              | Cal.             | Per Cake   |
|-------------------|------------------|------------|
| Triple Chocolate  | 470 Cal./Serving | 3 Servings |
| Tuxedo            | 430 Cal./Serving | 3 Servings |
| White Choc./Rasp. | 470 Cal./Serving | 3 Servings |
| Strawberry Swirl  | 450 Cal./Serving | 3 Servings |
|                   |                  |            |