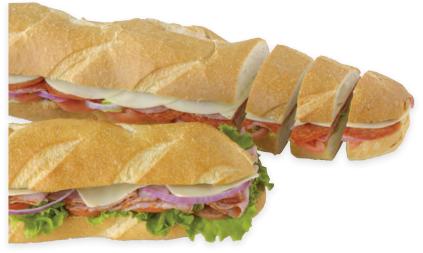

### 2-FOOT PARTY SUB

Crowd-pleasing super subs, crafted from premium deli meats, cheeses and fresh veggies, all on an extra large (extra tasty) sub roll. **Italian Meats** or **Turkey & Ham**.

| SERVES 10         | \$29.99               |        |
|-------------------|-----------------------|--------|
| Item              | Cal.                  | Serves |
| Italian Meats Sub | 410 Cal./Per 1/10 Sub | 10     |
| Turkey & Ham Sub  | 560 Cal./Per 1/10 Sub | 10     |
|                   |                       |        |